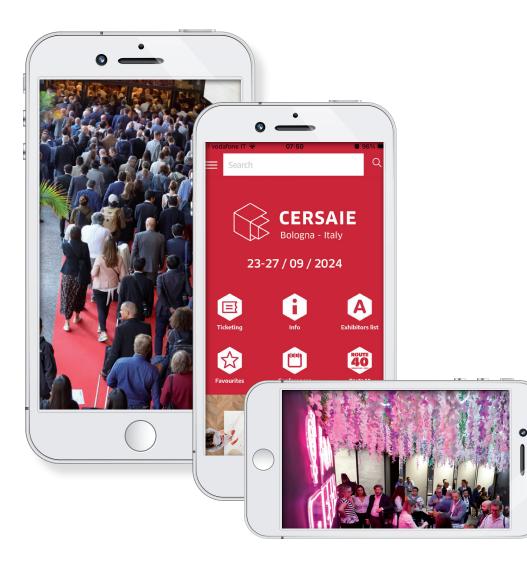

## Why it pays to purchase an advertisement in the Cersaie APP

Thanks to features and content that are essential for visitors to the exhibition, **the Cersaie Official App saw a 40% increase** in number of downloads compared to the previous year.

An advertisement in the Cersaie App allows you to be located immediately inside the Exhibition Centre.

| Codes     | Formats                                                                                                                                                                                                                                                                                                                                                                                                                                                                                                                                                                                                                                                                                                                                                                                                                                                                                                                                                                                                                                                                                                                                                                                                                                                                                                                                                                                                                                                                                                                                                                                                                                                                                                                                                                                                                                                                                                                                                                                                                                                                                         | Technical specifications                                                                                                                                   | Dimensions          | Rates      |
|-----------|-------------------------------------------------------------------------------------------------------------------------------------------------------------------------------------------------------------------------------------------------------------------------------------------------------------------------------------------------------------------------------------------------------------------------------------------------------------------------------------------------------------------------------------------------------------------------------------------------------------------------------------------------------------------------------------------------------------------------------------------------------------------------------------------------------------------------------------------------------------------------------------------------------------------------------------------------------------------------------------------------------------------------------------------------------------------------------------------------------------------------------------------------------------------------------------------------------------------------------------------------------------------------------------------------------------------------------------------------------------------------------------------------------------------------------------------------------------------------------------------------------------------------------------------------------------------------------------------------------------------------------------------------------------------------------------------------------------------------------------------------------------------------------------------------------------------------------------------------------------------------------------------------------------------------------------------------------------------------------------------------------------------------------------------------------------------------------------------------|------------------------------------------------------------------------------------------------------------------------------------------------------------|---------------------|------------|
| 102022024 | Image: State of the state  | <b>Static box</b><br>Files formats: jpg, png in RGB with resolution 72 dpi.<br><b>IMPORTANT:</b> please name the files with your<br><u>Company name</u> .  | 750x350 px<br>(WxH) | € 5,000.00 |
| 102022025 | Exclusion to the provided of th | <b>Static box</b><br>Files formats: jpg, png in RGB with resolution 72 dpi.<br><b>IMPORTANT:</b> please name the files with your<br><u>Company name</u> .  | 750x188 px<br>(WxH) | € 4,800.00 |
| 102022026 | Christian 2   Corrent for and value consigned 2   Corrent for and value consigned 2   Seried regulations 2 <td><b>Static page</b><br/>Files formats: jpg, png in RGB with resolution 72 dpi.<br/><b>IMPORTANT:</b> please name the files with your<br/><u>Company name</u>.</td> <td>750x188 px<br/>(WxH)</td> <td>€ 4,800.00</td>                                                                                                                                                                                                                                                                                                                                                                                                                                                                                                                                                                                                                                                                                                                                                                                                                                                                                                                                                                                                                                                                                                                                                               | <b>Static page</b><br>Files formats: jpg, png in RGB with resolution 72 dpi.<br><b>IMPORTANT:</b> please name the files with your<br><u>Company name</u> . | 750x188 px<br>(WxH) | € 4,800.00 |