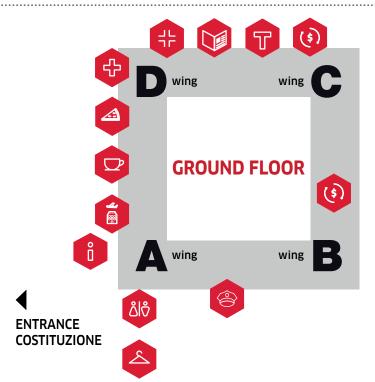

## **Services Centre**

BAR

9.00 a.m. / 7.00 p.m

PHARMACY

9.00 a.m. / 6.00 p.m.

**BANK - EXCHANCE** 

Unicredit 9.00 a.m. / 5 p.m.

**PIZZERIA** 

9.00 a.m. / 7.00 p.m.

**BOLOGNA WELCOME** 

9.00 a.m. / 7.00 p.m.

POLICE OFFICE

CERSAIE OFFICES

8.00 a.m. / 7.00 p.m.

**PRESS OFFICE** 

CLOAKROOM

7.30 a.m. / 7.30 p.m. - Monday to Friday

TOBACCONIST'S

8.30 a.m. / 7.30 p.m.

FIRST AID STATION

**RESTAURANTS** 

INFORMATION

9.00 a.m. / 7.00 p.m.

TECHNICAL SERVICES

7.30 a.m. / 7.30 p.m. - Monday 8.00 a.m. / 7.30 p.m. - Tuesday to Thursday 8.00 a.m. / 10.00 p.m. - Friday.

8.30 a.m. / 7.30 p.m. - Monday to Friday

**TOILETS** 

**NEWSPAPERS** 

8.30 a m. / 7.30 p.m.