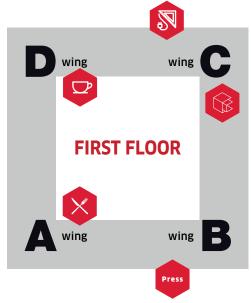

## **Services Centre**

BAR

9.00 a.m. / 7.00 p.m

PHARMACY

9.00 a.m. / 6.00 p.m.

**BANK - EXCHANCE** 

Unicredit 9.00 a.m. / 5 p.m.

**PIZZERIA** 

9.00 a.m. / 7.00 p.m.

**BOLOGNA WELCOME** 

9.00 a.m. / 7.00 p.m.

POLICE OFFICE

CERSAIE OFFICES

8.00 a.m. / 7.00 p.m.

**PRESS OFFICE** 

CLOAKROOM

7.30 a.m. / 7.30 p.m. - Monday to Friday

TOBACCONIST'S

8.30 a.m. / 7.30 p.m.

FIRST AID STATION

**RESTAURANTS** 

INFORMATION

9.00 a.m. / 7.00 p.m.

TECHNICAL SERVICES

7.30 a.m. / 7.30 p.m. - Monday 8.00 a.m. / 7.30 p.m. - Tuesday to Thursday 8.00 a.m. / 10.00 p.m. - Friday.

8.30 a.m. / 7.30 p.m. - Monday to Friday

**TOILETS** 

**NEWSPAPERS** 

8.30 a m. / 7.30 p.m.